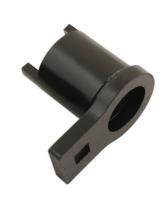

## **Camshaft Holding Tool**

The camshaft pulley holding tool has beendesigned to loosen and tighten the camshaft gear fixings without moving the camshafts or causing damage to any timing tools that may be in use.

## **Additional Information**

- For use on the popular 1.3 JTD diesel engine found in the Citroen, Peugeot, Fiat, Ford and Alfa Romeo ranges.
- Used to hold the camshaft while loosening or tightening fixings. Designed to be used with a 1/2"D wrench.
- The double headed tool is equivalent to Ford OEM 303-1475 and Fiat OEM 1.871.008.600.
- · Recommended for use with 4773 1.3 JTD Engine Timing Tool kit.
- Made in Sheffield.