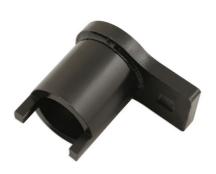

## **Camshaft Holding Tool**

The camshaft pulley holding tool has beendesigned to loosen and tighten the camshaft gear fixings without moving the camshafts or causing damage to any timing tools that may be in use.

## **Additional Information**

- For use on the popular 1.3 JTD diesel engine found in the Citroen, Peugeot, Fiat, Ford and Alfa Romeo ranges.
- Used to hold the camshaft while loosening or tightening fixings. Designed to be used with a 1/2"D wrench.
- The double headed tool is equivalent to Ford OEM 303-1475 and Fiat OEM 1.871.008.600.
- · Recommended for use with 4773 1.3 JTD Engine Timing Tool kit.
- Made in Sheffield.